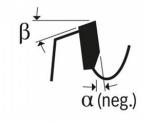

## Details

| Outer diameter inch                               | 14    |
|---------------------------------------------------|-------|
| Outer diameter mm                                 | 355   |
| Bore size mm                                      | 30    |
| Bore with reduction ring mm                       | 20 25 |
| Bore with reduction ring inch                     | 1     |
| Width of cut (b1) mm                              | 3     |
| Width of cut (b1) mm / Base bl. thickness (b2) mm | 3/2.4 |
| Number of teeth                                   | 100   |
| Tooth shape                                       | TCG   |
| Max. rotation speed (RPM)                         | 4500  |
| Cutting result                                    | 4     |
| Pin hole/Pitch circle diameter                    | no    |
| Hook angle °                                      | -5    |
| Relief angle °                                    | 18    |